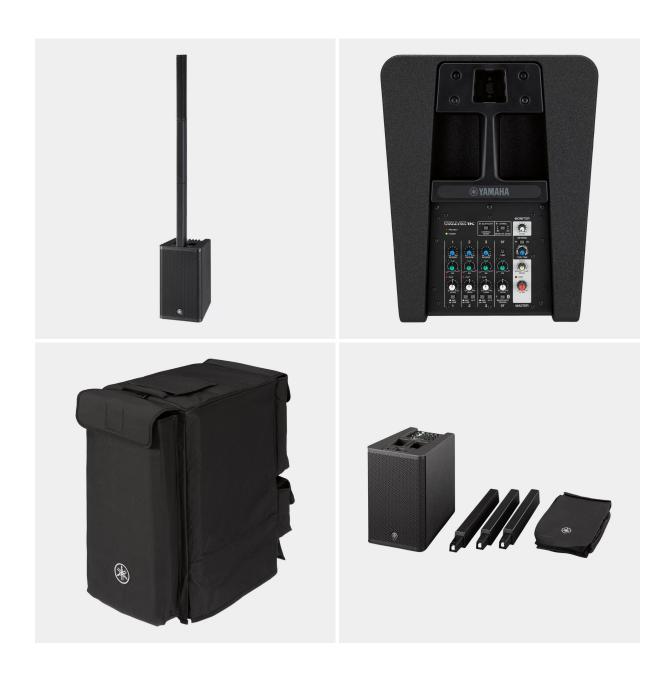

# Yamaha Portable 1K Portable PA System (Y-STAGEPAS-1K)

Model No: Y-STAGEPAS1K

### **Specifications:**

- Type: Powered subwoofer with a line array speaker
- Power Output: 1000W
- Bass Boost: Yes
- Bluetooth: Bluetooth Ver.5.0, A2DP (SBC, AAC)
- Inputs: 3 mono mic/line + 1 stereo line/2 mono line
- Outputs: 1 Link out, 1 Monitior out
- Power Consumption: 25 W (Idle), 85 W (1/8 power)
- Dimensions: System: 334 x 2,000 x 418 mm (maximum), Line array speaker: 67 x 582 x 86 mm, Powered subwoofer: 334 x 550 x 418 mm, Spacer: 67 x 555 x 86 mm (each)
- Weight: System: 23.0kg (maximum), Line Array Speaker: 1.8kg, Powered Subwoofer: 20.0kg, Spacer: 0.6kg (each)