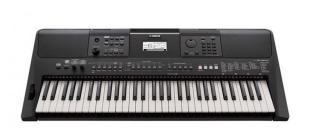

# Yamaha Portable Keyboard With Adaptor PSR-E463

Model No: Y-PSR-E463

## **Specifications:**

- Type: Yamaha Portable Keyboard With Adaptor
- Control Interface Keyboard Number Of Keys: 63 Keys
- SD Card/USB Slot: USB Slot
- Voices Polyphony Number of Polyphony (Max.): 48-note polyphony