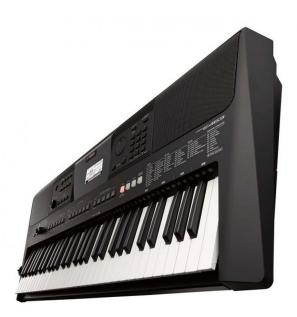

# Yamaha Portable Keyboard With Adaptor PSR-E463

Model No: Y-PSR-E463

## **Specifications:**

- Type: Yamaha Portable Keyboard With Adaptor
- Control Interface Keyboard Number Of Keys: 63 Keys
- SD Card/USB Slot: USB Slot
- Voices Polyphony Number of Polyphony (Max.): 48-note polyphony