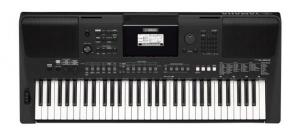

# Yamaha Portable Keyboard With Adaptor PSR-E463

Model No: Y-PSR-E463

## **Specifications:**

- Type: Yamaha Portable Keyboard With Adaptor
- Control Interface Keyboard Number Of Keys: 63 Keys
- SD Card/USB Slot: USB Slot
- Voices Polyphony Number of Polyphony (Max.): 48-note polyphony