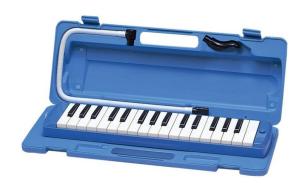

## Yamaha 32Key Pianica P-32D

Model No: Y-P32D

# **Specifications:**

• :Type: Yamaha 32Key Melodica

• :Model: P-32D

• :Control Interface - Keyboard - Number Of Keys: 32 Keys

• :Dimensions: 17.8 x 6.7 x 2.5 inches

• :Weight: 1.43lbs (650g)

Date: 2025-03-15 02:05