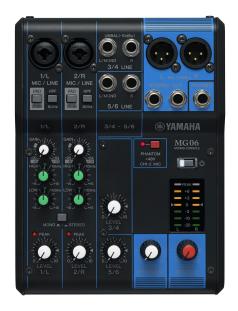

## Yamaha MG06X 6-Channel Analog Mixer

Model No: Y-MG06X









## **Price:**

Rs. 49,500

## Warranty:

- 1 Years(s) manufacturer warranty.
- 1 Year Manufacturer Warranty.

## **Delivery:**

Delivery - Standard 3 To 5 Working Days.

- Delivery Within 3 Working Days For Colombo And Suburbs, 5 Working Days For Other Locations.
- For Any Invoice Up To Rs.9,999, A Delivery Rate Of Rs.500 Will Be Charged.
- For Any Invoice From Rs.10,000 To 19,999, A Delivery Rate Of Rs.700 Will Be Charged.
- For Any Invoice From Rs.20,000 To 49,999, A Delivery Rate Of Rs.900 Will Be Charged.
- For Any Invoice From Rs.50,000 To 99,999, A Delivery Rate Of Rs.1200 Will Be Charged.
- For Any Invoice From Rs.100,000 To 149,999, A Delivery Rate Of Rs.1500 Will Be Charged.
- For Any Invoice From Rs.150,000 And Above, A Delivery Rate Of Rs.2000 Will Be Charged.

Date: 202