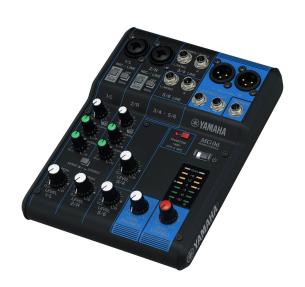

## Yamaha MG06X 6-Channel Analog Mixer

Model No: Y-MG06X









## **Price:**

Rs. 49,500

## Warranty:

- 1 Years(s) manufacturer warranty.
- 1 Year Manufacturer Warranty.

## **Delivery:**

Delivery - Standard 3 To 5 Working Days.

- Delivery Within 3 Working Days For Colombo And Suburbs, 5 Working Days For Other Locations.
- For Any Invoice Up To Rs.9,999, A Delivery Rate Of Rs.500 Will Be Charged.
- For Any Invoice From Rs.10,000 To 19,999, A Delivery Rate Of Rs.700 Will Be Charged.
- For Any Invoice From Rs.20,000 To 49,999, A Delivery Rate Of Rs.900 Will Be Charged.
- For Any Invoice From Rs.50,000 To 99,999, A Delivery Rate Of Rs.1200 Will Be Charged.
- For Any Invoice From Rs.100,000 To 149,999, A Delivery Rate Of Rs.1500 Will Be Charged.
- For Any Invoice From Rs.150,000 And Above, A Delivery Rate Of Rs.2000 Will Be Charged.

Date: 2025-