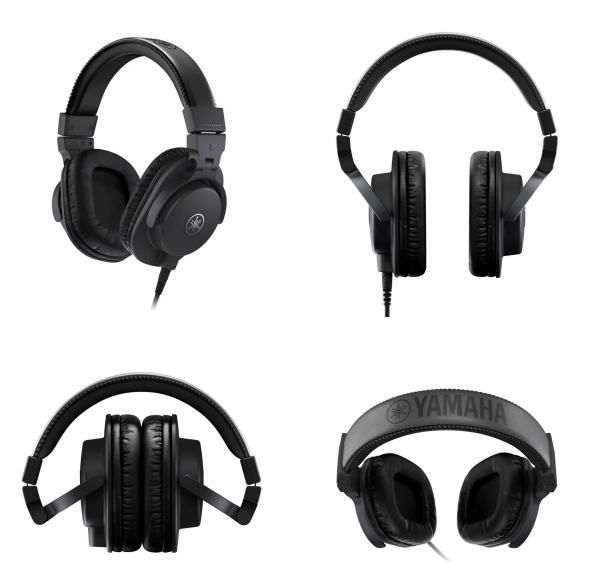

# Yamaha HPH-MT5 Studio Monitor Headphones

Model No: Y-HPHMT5

### **Specifications:**

- Type: Closed-back, Circumaural (Over Ear)Headphone
- Driver Unit: 40 mm, Dynamic, CCAW Voice Coil
- Impedance: 51 ? (at 1kHz)
- Frequency Response: 20Hz 20kHz
- Sensitivities: 100dB/mW
- Plug: 6.3 mm diameter standard stereo plug
- Input(s): 3.0m Straight cable
- Wearing Style: Over ear
- Dimensions: 165 x 203 x 88 mm (6.5" x 8.0" x 3.5")
- Weight: 245g (0.5lbs)
- Colors: Black