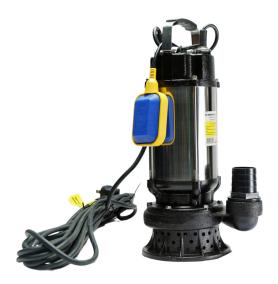

## Singer Submersible Pump 65Ft, 2.0HP

Model No: WP-SS-2SUB2-S

## **Specifications:**

Type: Submersible PumpsMotor (HP): 2

• Total Head: 65 ft • Pipe Dimension: 2" Capacity (gln/h): 6000Phase: Single

Date: 2025-04-05 07:35