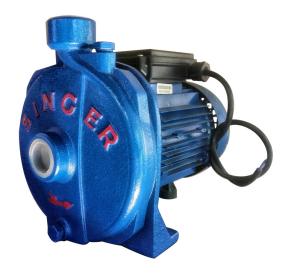

### Singer Water Pump WP-CHLX-100-S - 100Ft, 1" X1", 1.0HP

Model No: WP-CHLX-100-S

## **Specifications:**

• Type: Domestic Pumps

Motor (HP): 1Total Head: 100 ftSuction Lift: 25 ft

Pipe Dimension: 1" x 1"Capacity (gln/h): 1600

• Phase: Single

Date: 2025-04-28 12:24