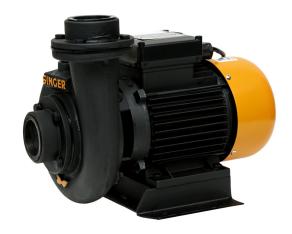

## Singer Water Pump WP-CH200H-S - High Capacity, 2" X 2", 2.0HP

Model No: WP-CH200H-S

# **Specifications:**

• Type: Domestic Pumps

Motor (HP): 2Total Head: 83 ftSuction Lift: 25 ft

Pipe Dimension: 2" X 2"Capacity (gln/h): 4200

• Phase: Single

Date: 2025-04-04 17:50