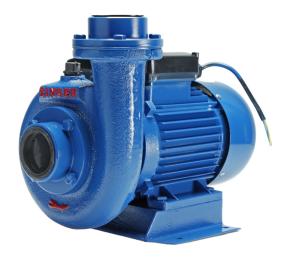

## Singer Water Pump - 80Ft, 2" X 2", 2.0HP

Model No: WP-CH200-S

# **Specifications:**

• Type: Domestic Pumps

Motor (HP): 2Total Head: 75 ftSuction Lift: 25 ft

Pipe Dimension: 2" X 2"Capacity (gln/h): 4700

• Phase: Single

Date: 2025-04-29 16:48