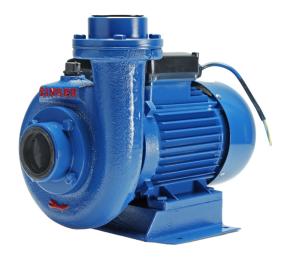

## Singer Water Pump - 80Ft, 2" X 2", 2.0HP

Model No: WP-CH200-S

# **Specifications:**

• Type: Domestic Pumps

Motor (HP): 2Total Head: 75 ftSuction Lift: 25 ft

Pipe Dimension: 2" X 2"Capacity (gln/h): 4700

• Phase: Single

Date: 2025-03-31 12:52