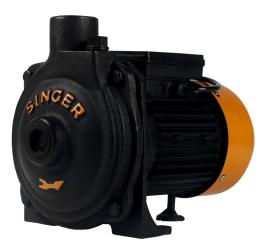

## Singer Water Pump - 75Ft, 1" X 1", 0.75HP

Model No: WP-CH175-S

- Type: Domestic Pumps
- Motor (HP): 0.75
- Total Head: 75 ft
- Suction Lift: 25 ft
- Pipe Dimension: 1" X 1"
- Capacity (gln/h): 1500
- Phase: Single

Date: 2025-04-29 19:21