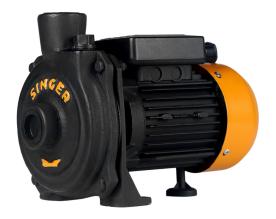

## Singer Water Pump - 60Ft, 1" X 1", 0.5HP

Model No: WP-CH150-S

# **Specifications:**

• Type: Domestic Pumps

Motor (HP): 0.5Total Head: 60 ftSuction Lift: 25 ft

Pipe Dimension: 1" X 1"Capacity (gln/h): 1400

• Phase: Single

Date: 2025-03-31 12:52