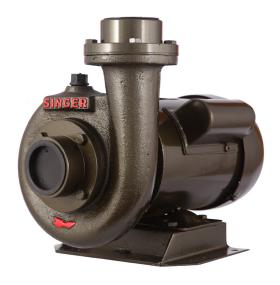

## Singer Water Pump - 65Ft, 2" X 2", 1.5HP

Model No: WP-2-S

# **Specifications:**

• Type: Domestic Pumps

Motor (HP): 1.5Total Head: 65 ftSuction Lift: 25 ft

Pipe Dimension: 2" X 2"Capacity (gln/h): 4500

• Phase: Single

Date: 2025-04-28 11:06