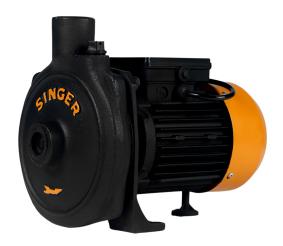

## Singer Water Pump - 100Ft, 1" X 1", 1HP

Model No: WP-1-1CH-S

# **Specifications:**

• Type: Domestic Pumps

Motor (HP): 1Total Head: 100 ftSuction Lift: 25 ft

Pipe Dimension: 1" X 1"Capacity (gln/h): 1600

• Phase: Single

Date: 2025-04-28 12:25