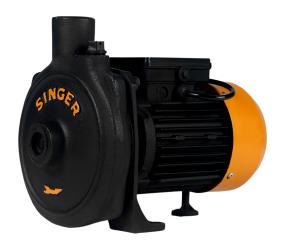

## Singer Water Pump - 100Ft, 1" X 1", 1HP

Model No: WP-1-1CH-S

# **Specifications:**

• Type: Domestic Pumps

Motor (HP): 1Total Head: 100 ftSuction Lift: 25 ft

Pipe Dimension: 1" X 1"Capacity (gln/h): 1600

• Phase: Single

Date: 2025-03-31 12:52