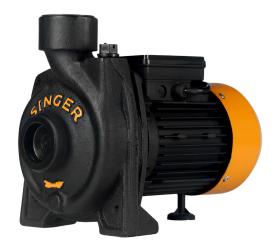

## Singer Water Pump - 70Ft, 1.5" X 1.5", 1.0HP

Model No: WP-1-15CH-S

# **Specifications:**

• Type: Domestic Pumps

Motor (HP): 1Total Head: 70 ftSuction Lift: 25 ft

Pipe Dimension: 1.5" X 1.5"Capacity (gln/h): 3700

• Phase: Single

Date: 2025-04-28 15:49