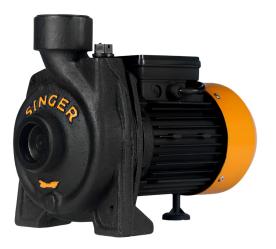

# Singer Water Pump - 70Ft, 1.5" X 1.5", 1.0HP

Model No: WP-1-15CH-S

- Type: Domestic Pumps
- Motor (HP): 1
- Total Head: 70 ft
- Suction Lift: 25 ft
- Pipe Dimension: 1.5" X 1.5"
- Capacity (gln/h): 3700
- Phase: Single

Date: 2025-04-03 06:18