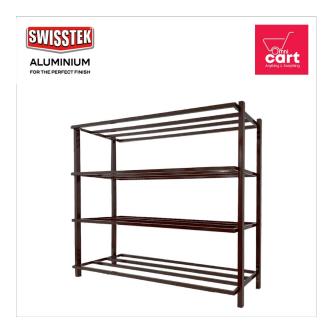

### **Specifications:**

- Name: SWISSTEK Shoe Rack Large (SWSTK-L-SRK-S)
- Type: Shoe Racks
- Material: Aluminium
- Frame Material: Aluminium
- Base Material/Type: Aluminum
- Finish: Painted Under Powder Coated
- Country Of Origin: Sri Lanka
- Dimensions: W28 L92 H74cm
- Colors: Brown
- Other Information: High Strength