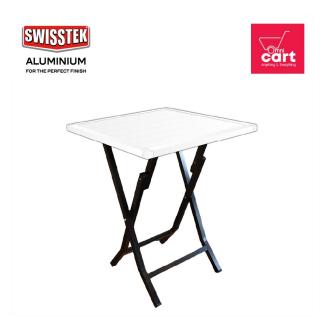

# SWISSTEK Foldable Table - 2x2 White (SWSTK-FT-WH-S)

Model No: WFL-SWSTK-FT-WH-S

## **Specifications:**

- Name: SWISSTEK Foldable Table 2x2 White (SWSTK-FT-WH-S)
- Type: Foldable Tables
- Material: Aluminium
- Frame Material: Aluminium
- Legs Material: Aluminium
- Finish: Painted Under Powder Coated
- Design: Foldable, Elegant Look And Feel
- Country Of Origin: Sri Lanka
- Dimensions: W61 L61 H76cm
- Colors: White