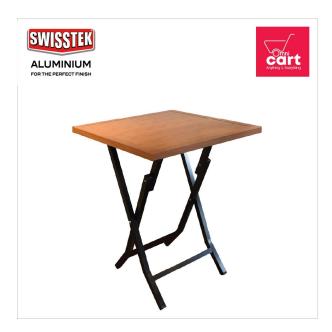

# SWISSTEK Foldable Table - 2x2 Wooden Finish (SWSTK-FT-WF-S)

Model No: WFL-SWSTK-FT-WF-S

### **Specifications:**

• Name: SWISSTEK Foldable Table - 2x2 Wooden Finish (SWSTK-FT-WF-S)

Type: Foldable TablesMaterial: Aluminium

Frame Material: AluminiumLegs Material: Aluminium

Finish: Painted Under Powder CoatedDesign: Foldable, Elegant Look And Feel

Country Of Origin: Sri LankaDimensions: W61 L61 H76cm

• Colors: Wooden Finish

Date: 2024-11-23 23:04