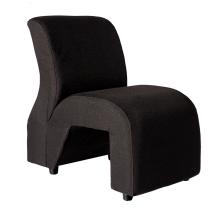

# H Type Single Lobby Chair - WFL-LBC03-BL-S (Black)

Model No: WFL-LBC03-BL-S

## **Specifications:**

• :Name: H Type Single Lobby Chair - WFL-LBC03-BL-S (Black)

:Type: Lobby Chairs:Upholstery: Fabric

• :Material: Wood, PU cushion, Fabric

:Country Of Origin: Sri Lanka:Dimensions: L50 W72 H75

• :Colors: Black

Date: 2025-04-02 04:25