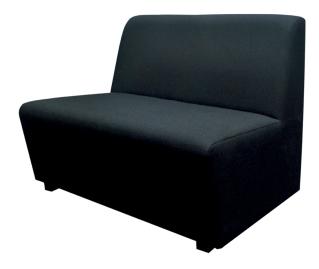

# Box Type Double Lobby Chair LBC02 - Black

Model No: WFL-LBC02-BL-S

## **Specifications:**

Type: Lobby ChairsUpholstery: Fabric

• Material: Wood, PU cushion, Fabric

• Seats Up To: 2-3

Country Of Origin: Sri LankaDimensions: L100 W62 H75

• Colors: Black

Date: 2025-04-04 00:19