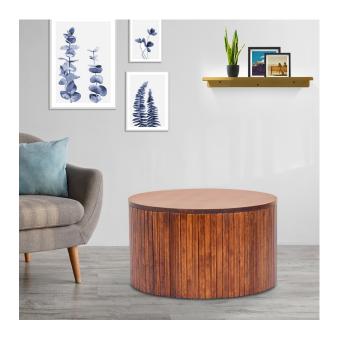

# Enigma Center Table - Teak Colour (WFL-CTC003-CT-NW-S)

Model No: WFL-CTC003-CT-NW-S

### **Specifications:**

• :Type: Tables

• :Material: Solid mahagony timber

• :Base Material/Type: Mahogany Timber

• :Care Instructions: Wipe Clean Using A Damp Cloth And A Mild Cleaner, Wipe Dry With A Clean Cloth

• :Country Of Origin: Sri Lanka

• :Dimensions: L600 X W600 X H400 (mm)

• :Colors: Teak Colour

Date: 2025-04-03 09:52