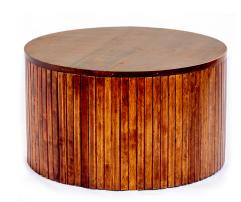

# Enigma Center Table - Teak Colour (WFL-CTC003-CT-NW-S)

Model No: WFL-CTC003-CT-NW-S

### **Specifications:**

• :Type: Tables

• :Material: Solid mahagony timber

• :Base Material/Type: Mahogany Timber

• :Care Instructions: Wipe Clean Using A Damp Cloth And A Mild Cleaner, Wipe Dry With A Clean Cloth

• :Country Of Origin: Sri Lanka

• :Dimensions: L600 X W600 X H400 (mm)

• :Colors: Teak Colour

Date: 2025-04-03 09:52