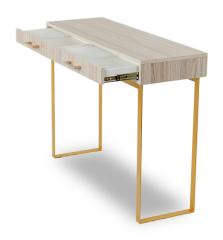

# Cascade Console Table - Amarican Ash Color (WFL-CPT024-CN-GR-S)

Model No: WFL-CPT024-CN-GR-S

### **Specifications:**

- :Type: Console Table
- :Material: Solid mahagony timber with steel box bar
- :Base Material/Type: Mahogany/steel
- :Legs Material: Gold painted Steel Frame
- :Finish: Matt finish
- :Design: 2 Drawer & steel rectangular bar frame with console unit
- :Care Instructions: Wipe Clean Using A Damp Cloth And A Mild Cleaner, Wipe Dry With A Clean Cloth
- :Country Of Origin: Sri Lanka
- :Dimensions: 1200 X 400 X 900 (mm)
- :Colors: Amarican Ash Color