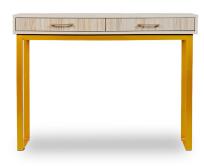

# Cascade Console Table - Amarican Ash Color (WFL-CPT024-CN-GR-S)

Model No: WFL-CPT024-CN-GR-S

### **Specifications:**

- :Type: Console Table
- :Material: Solid mahagony timber with steel box bar
- :Base Material/Type: Mahogany/steel
- :Legs Material: Gold painted Steel Frame
- :Finish: Matt finish
- :Design: 2 Drawer & steel rectangular bar frame with console unit
- :Care Instructions: Wipe Clean Using A Damp Cloth And A Mild Cleaner, Wipe Dry With A Clean Cloth
- :Country Of Origin: Sri Lanka
- :Dimensions: 1200 X 400 X 900 (mm)
- :Colors: Amarican Ash Color