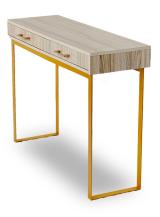

# Cascade Console Table - Amarican Ash Color (WFL-CPT024-CN-GR-S)

Model No: WFL-CPT024-CN-GR-S

### **Specifications:**

- :Type: Console Table
- :Material: Solid mahagony timber with steel box bar
- :Base Material/Type: Mahogany/steel
- :Legs Material: Gold painted Steel Frame
- :Finish: Matt finish
- :Design: 2 Drawer & steel rectangular bar frame with console unit
- :Care Instructions: Wipe Clean Using A Damp Cloth And A Mild Cleaner, Wipe Dry With A Clean Cloth
- :Country Of Origin: Sri Lanka
- :Dimensions: 1200 X 400 X 900 (mm)
- :Colors: Amarican Ash Color