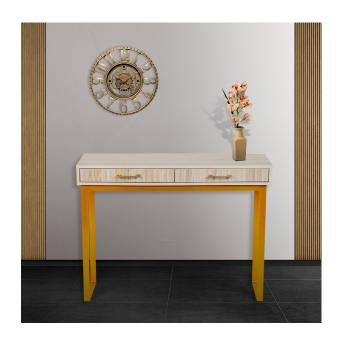

# Cascade Console Table - Amarican Ash Color (WFL-CPT024-CN-GR-S)

Model No: WFL-CPT024-CN-GR-S

### **Specifications:**

- :Type: Console Table
- :Material: Solid mahagony timber with steel box bar
- :Base Material/Type: Mahogany/steel
- :Legs Material: Gold painted Steel Frame
- :Finish: Matt finish
- :Design: 2 Drawer & steel rectangular bar frame with console unit
- :Care Instructions: Wipe Clean Using A Damp Cloth And A Mild Cleaner, Wipe Dry With A Clean Cloth
- :Country Of Origin: Sri Lanka
- :Dimensions: 1200 X 400 X 900 (mm)
- :Colors: Amarican Ash Color