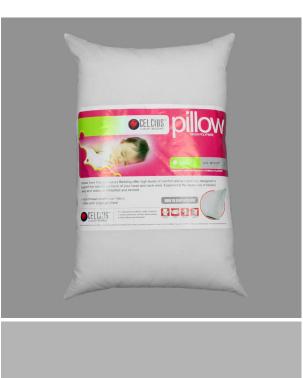

# Celcius Super Pillow 20 x 30 (CEL-SP-20X30-S)

Model No: WFL-CEL-SP-20X30-S

#### **Specifications:**

• :Type: Pillow

• :Dimensions: 20" x 30"

:Fiber Filling: Virgin Poly Fibres:Country Of Origin: Sri Lanka

Date: 2025-03-18 15:52