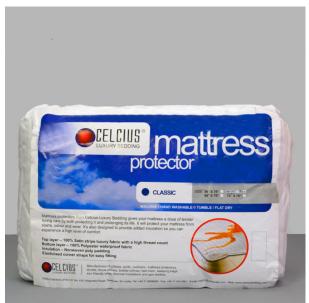

## Celcius Classic-Mattress-Protector 36 x 78 (CEL-MP-36X78-S)

Model No: WFL-CEL-MP-36X78-S

# **Specifications:**

:Type: Mattress Protector:Dimensions: 36" x 78"

• :Finish: 100% Cotton Satin High Thread Count Fabrics

• :Country Of Origin: Sri Lanka

Date: 2025-03-18 16:08