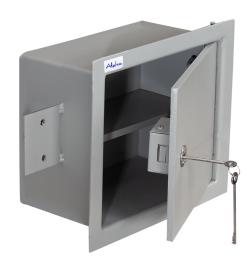

## **Specifications:**

- :Name: Alpha Wall Safe Standard (ALP-WS-S)
- :Type: Safes
- :Upholstery: Single Walled
- :Material: Solid Steel
- :Technology: Key Lock
- :Country Of Origin: Sri Lanka
- :Dimensions: H34.5 x W34.5 x D17.8cm (External Dimension) H24 x W28.4 x D14.5cm (Internal Dimension)
- :Colors: Grey:Weight: 14Kg
- :Other Information: Not Fireproof