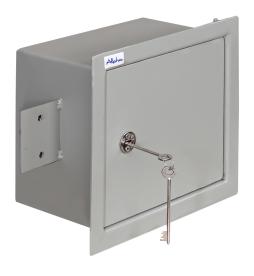

## **Specifications:**

- :Name: Alpha Wall Safe Standard (ALP-WS-S)
- :Type: Safes
- :Upholstery: Single Walled
- :Material: Solid Steel
- :Technology: Key Lock
- :Country Of Origin: Sri Lanka
- :Dimensions: H34.5 x W34.5 x D17.8cm (External Dimension) H24 x W28.4 x D14.5cm (Internal Dimension)
- :Colors: Grey:Weight: 14Kg
- :Other Information: Not Fireproof