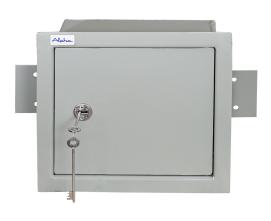

## **Specifications:**

- :Name: Alpha Wall Safe Standard (ALP-WS-S)
- :Type: Safes
- :Upholstery: Single Walled
- :Material: Solid Steel
- :Technology: Key Lock
- :Country Of Origin: Sri Lanka
- :Dimensions: H34.5 x W34.5 x D17.8cm (External Dimension) H24 x W28.4 x D14.5cm (Internal Dimension)
- :Colors: Grey:Weight: 14Kg
- :Other Information: Not Fireproof