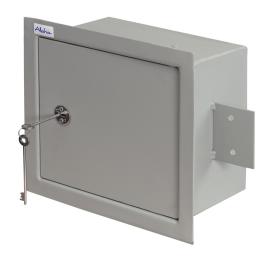

## **Specifications:**

- :Name: Alpha Wall Safe Standard (ALP-WS-S)
- :Type: Safes
- :Upholstery: Single Walled
- :Material: Solid Steel
- :Technology: Key Lock
- :Country Of Origin: Sri Lanka
- :Dimensions: H34.5 x W34.5 x D17.8cm (External Dimension) H24 x W28.4 x D14.5cm (Internal Dimension)
- :Colors: Grey:Weight: 14Kg
- :Other Information: Not Fireproof