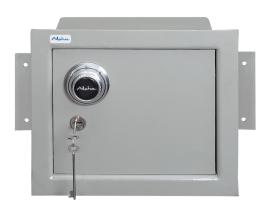

# Alpha Wall Safe - 1 Key Lock & Combination (ALP-WS-1KL-COM-S)

Model No: WFL-ALP-WS-1KL-COM-S

### **Specifications:**

- :Name: Alpha Wall Safe 1 Key Lock & Combination (ALP-WS-1KL-COM-S)
- :Type: Safes
- :Upholstery: Single Walled
- :Material: Solid Steel
- :Technology: Key Lock And Combination
- :Country Of Origin: Sri Lanka
- :Dimensions: H36.5 x W41.6 x D24cm (External Dimension) H27.7 x W33 x D20.5cm (Internal Dimension)
- :Colors: Grey:Weight: 26Kg
- :Other Information: Not Fireproof