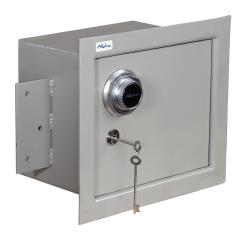

# Alpha Wall Safe - 1 Key Lock & Combination (ALP-WS-1KL-COM-S)

Model No: WFL-ALP-WS-1KL-COM-S

### **Specifications:**

- :Name: Alpha Wall Safe 1 Key Lock & Combination (ALP-WS-1KL-COM-S)
- :Type: Safes
- :Upholstery: Single Walled
- :Material: Solid Steel
- :Technology: Key Lock And Combination
- :Country Of Origin: Sri Lanka
- :Dimensions: H36.5 x W41.6 x D24cm (External Dimension) H27.7 x W33 x D20.5cm (Internal Dimension)
- :Colors: Grey:Weight: 26Kg
- :Other Information: Not Fireproof