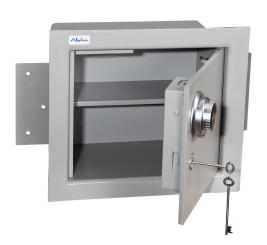

# Alpha Wall Safe - 1 Key Lock & Combination (ALP-WS-1KL-COM-S)

Model No: WFL-ALP-WS-1KL-COM-S

### **Specifications:**

- :Name: Alpha Wall Safe 1 Key Lock & Combination (ALP-WS-1KL-COM-S)
- :Type: Safes
- :Upholstery: Single Walled
- :Material: Solid Steel
- :Technology: Key Lock And Combination
- :Country Of Origin: Sri Lanka
- :Dimensions: H36.5 x W41.6 x D24cm (External Dimension) H27.7 x W33 x D20.5cm (Internal Dimension)
- :Colors: Grey:Weight: 26Kg
- :Other Information: Not Fireproof