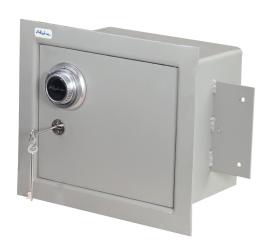

# Alpha Wall Safe - 1 Key Lock & Combination (ALP-WS-1KL-COM-S)

Model No: WFL-ALP-WS-1KL-COM-S

### **Specifications:**

- :Name: Alpha Wall Safe 1 Key Lock & Combination (ALP-WS-1KL-COM-S)
- :Type: Safes
- :Upholstery: Single Walled
- :Material: Solid Steel
- :Technology: Key Lock And Combination
- :Country Of Origin: Sri Lanka
- :Dimensions: H36.5 x W41.6 x D24cm (External Dimension) H27.7 x W33 x D20.5cm (Internal Dimension)
- :Colors: Grey:Weight: 26Kg
- :Other Information: Not Fireproof