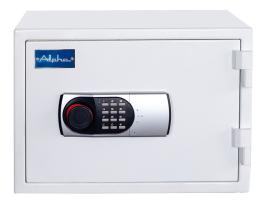

### **Specifications:**

- :Name: Alpha Home Safe LDL (ALP-HS-LDL-S)
- :Type: Safes
- :Upholstery: Double Walled
- :Material: Solid Steel
- :Technology: Numbering Lock
- :Country Of Origin: Sri Lanka
- :Dimensions: H34.5 x W48.6 x D43.5 (External Dimension) H21 x W34.7 x D30cm (Internal Dimension)
- :Colors: White:Weight: 70Kg
- :Other Information: Not Fireproof