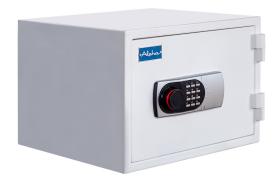

### **Specifications:**

- :Name: Alpha Home Safe LDL (ALP-HS-LDL-S)
- :Type: Safes
- :Upholstery: Double Walled
- :Material: Solid Steel
- :Technology: Numbering Lock
- :Country Of Origin: Sri Lanka
- :Dimensions: H34.5 x W48.6 x D43.5 (External Dimension) H21 x W34.7 x D30cm (Internal Dimension)
- :Colors: White:Weight: 70Kg
- :Other Information: Not Fireproof