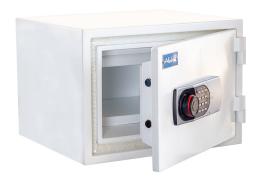

### **Specifications:**

- :Name: Alpha Home Safe LDL (ALP-HS-LDL-S)
- :Type: Safes
- :Upholstery: Double Walled
- :Material: Solid Steel
- :Technology: Numbering Lock
- :Country Of Origin: Sri Lanka
- :Dimensions: H34.5 x W48.6 x D43.5 (External Dimension) H21 x W34.7 x D30cm (Internal Dimension)
- :Colors: White:Weight: 70Kg
- :Other Information: Not Fireproof