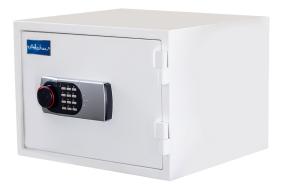

### **Specifications:**

- :Name: Alpha Home Safe LDL (ALP-HS-LDL-S)
- :Type: Safes
- :Upholstery: Double Walled
- :Material: Solid Steel
- :Technology: Numbering Lock
- :Country Of Origin: Sri Lanka
- :Dimensions: H34.5 x W48.6 x D43.5 (External Dimension) H21 x W34.7 x D30cm (Internal Dimension)
- :Colors: White:Weight: 70Kg
- :Other Information: Not Fireproof