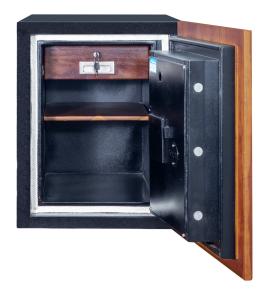

### **Specifications:**

• Type: Safes

• Upholstery: Double Walled

• Material: Solid Steel & Teak Front Surface

• Technology: Bio Matrix Lock with 01 Key Lock, Fire Resistance

• Ideal/Suitable For: Cash, Gold & Documents

• Country Of Origin: Sri Lanka

• Dimensions: H68.5 x W53.0 x D56.2cm (External Dimension) / H52.4 x W35.5 x D36.4cm (Internal Dimension)

• Colors: Back and Teak Color

• Weight: 340Kg

Date: 2025-04-03 06:25