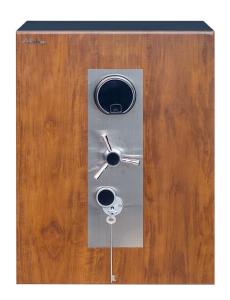

### **Specifications:**

• Type: Safes

• Upholstery: Double Walled

• Material: Solid Steel & Teak Front Surface

• Technology: Bio Matrix Lock with 01 Key Lock, Fire Resistance

• Ideal/Suitable For: Cash, Gold & Documents

• Country Of Origin: Sri Lanka

• Dimensions: H68.5 x W53.0 x D56.2cm (External Dimension) / H52.4 x W35.5 x D36.4cm (Internal Dimension)

• Colors: Back and Teak Color

• Weight: 340Kg

Date: 2025-04-03 06:25