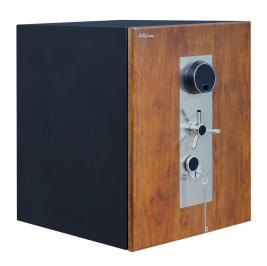

### **Specifications:**

• Type: Safes

• Upholstery: Double Walled

• Material: Solid Steel & Teak Front Surface

• Technology: Bio Matrix Lock with 01 Key Lock, Fire Resistance

• Ideal/Suitable For: Cash, Gold & Documents

• Country Of Origin: Sri Lanka

• Dimensions: H68.5 x W53.0 x D56.2cm (External Dimension) / H52.4 x W35.5 x D36.4cm (Internal Dimension)

• Colors: Back and Teak Color

• Weight: 340Kg

Date: 2025-04-03 06:25