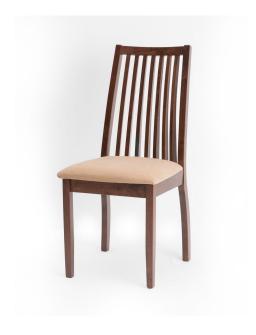

# Michu Dining Chair - 6 Seater - Chair Only (Expresso) - WFI-MICHU-CHR-S

Model No: WFI-MICHU-CHR-S

Chair Only

### **Specifications:**

- Type: Dining Chair
- Material: Treated Asian Oak Wood
- Frame Material: Treated Asian Oak Wood
- Legs Material: Treated Asian Oak Wood
- Technology / Conversion: Knock Down Form
- Seats Up To: 1
- Ideal/Suitable For: Indoor
- Set Includes: 6 Chairs & 1 Table (This Is Only The Chair)
- Set Not Includes: Other Decorative Materials
- Care Instrcutions: Chair Frame Wipe Clean using a damp cloth & a mild cleaner, Wipe dry with a clean cloth. Chair Cover - Wipe dry with a clean cloth, Do not bleach, Do not tumble dry, Iron medium temperature max 300F/150C, Dry Clean any solvent except tricholoethylene
- Country Of Origin: Malaysia
- Dimensions: L440 x W545 x H970 (mm)
- Colors: Expresso