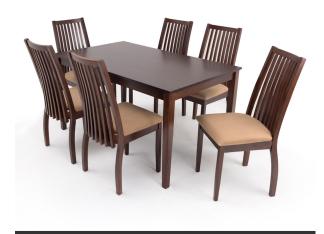

# Michu Dining Chair - 6 Seater - Chair Only (Expresso) - WFI-MICHU-CHR-S

Model No: WFI-MICHU-CHR-S

Chair Only

### **Specifications:**

- Type: Dining Chair
- Material: Treated Asian Oak Wood
- Frame Material: Treated Asian Oak Wood
- Legs Material: Treated Asian Oak Wood
- Technology / Conversion: Knock Down Form
- Seats Up To: 1
- Ideal/Suitable For: Indoor
- Set Includes: 6 Chairs & 1 Table (This Is Only The Chair)
- Set Not Includes: Other Decorative Materials
- Care Instrcutions: Chair Frame Wipe Clean using a damp cloth & a mild cleaner, Wipe dry with a clean cloth. Chair Cover - Wipe dry with a clean cloth, Do not bleach, Do not tumble dry, Iron medium temperature max 300F/150C, Dry Clean any solvent except tricholoethylene
- Country Of Origin: Malaysia
- Dimensions: L440 x W545 x H970 (mm)
- Colors: Expresso