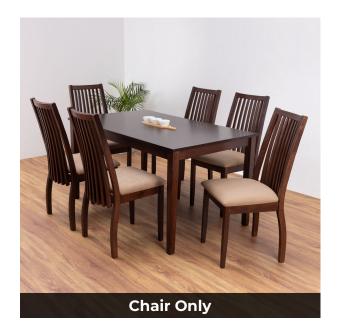

# Michu Dining Chair - 6 Seater - Chair Only (Expresso) - WFI-MICHU-CHR-S

Model No: WFI-MICHU-CHR-S

Chair Only

### **Specifications:**

- Type: Dining Chair
- Material: Treated Asian Oak Wood
- Frame Material: Treated Asian Oak Wood
- Legs Material: Treated Asian Oak Wood
- Technology / Conversion: Knock Down Form
- Seats Up To: 1
- Ideal/Suitable For: Indoor
- Set Includes: 6 Chairs & 1 Table (This Is Only The Chair)
- Set Not Includes: Other Decorative Materials
- Care Instrcutions: Chair Frame Wipe Clean using a damp cloth & a mild cleaner, Wipe dry with a clean cloth. Chair Cover - Wipe dry with a clean cloth, Do not bleach, Do not tumble dry, Iron medium temperature max 300F/150C, Dry Clean any solvent except tricholoethylene
- Country Of Origin: Malaysia
- Dimensions: L440 x W545 x H970 (mm)
- Colors: Expresso