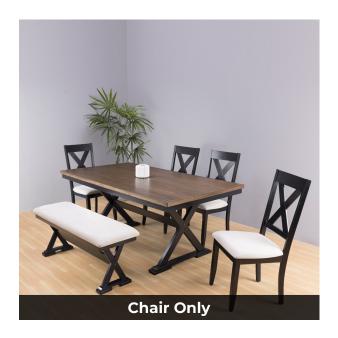

# Marcy Dining Chair - 6 Seater - Chair Only (Black) - WFI-MARCY-CHR-S

Model No: WFI-MARCY-CHR-S

### **Chair Only**

### **Specifications:**

- Type: Premium Dining Chair
- Material: Treated Asian Oak Wood
- Frame Material: Treated Asian Oak Wood
- Legs Material: Treated Asian Oak Wood
- Technology / Conversion: Knock Down Form
- Seats Up To: 1
- Ideal/Suitable For: Indoor
- Set Includes: 4 Chairs, 1 Bench & 1 Table (This Is Only The Chair)
- Set Not Includes: Other Decorative Materials
- Care Instrcutions: Chair Frame Wipe Clean using a damp cloth & a mild cleaner, Wipe dry with a clean cloth. Chair Cover - Wipe dry with a clean cloth, Do not bleach, Do not tumble dry, Iron medium temperature max 300F/150C, Dry Clean any solvent except tricholoethylene
- Country Of Origin: Malaysia
- Dimensions: L482 x W585 x H978 (mm)
- Colors: Black