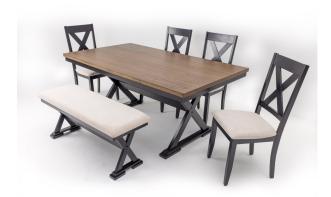

### **Specifications:**

- Type: Premium Dining Chair
- Material: Treated Asian Oak Wood
- Frame Material: Treated Asian Oak Wood
- Legs Material: Treated Asian Oak Wood
- Technology / Conversion: Knock Down Form
- Seats Up To: 1
- Ideal/Suitable For: Indoor
- Set Includes: 4 Chairs, 1 Bench & 1 Table (This Is Only The Chair)
- Set Not Includes: Other Decorative Materials
- Care Instrcutions: Chair Frame Wipe Clean using a damp cloth & a mild cleaner, Wipe dry with a clean cloth. Chair Cover - Wipe dry with a clean cloth, Do not bleach, Do not tumble dry, Iron medium temperature max 300F/150C, Dry Clean any solvent except tricholoethylene
- Country Of Origin: Malaysia
- Dimensions: L482 x W585 x H978 (mm)
- Colors: Black