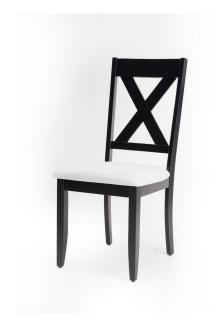

# Marcy Dining Chair - 6 Seater - Chair Only (Black) - WFI-MARCY-CHR-S

Model No: WFI-MARCY-CHR-S

### **Chair Only**

### **Specifications:**

- Type: Premium Dining Chair
- Material: Treated Asian Oak Wood
- Frame Material: Treated Asian Oak Wood
- Legs Material: Treated Asian Oak Wood
- Technology / Conversion: Knock Down Form
- Seats Up To: 1
- Ideal/Suitable For: Indoor
- Set Includes: 4 Chairs, 1 Bench & 1 Table (This Is Only The Chair)
- Set Not Includes: Other Decorative Materials
- Care Instrcutions: Chair Frame Wipe Clean using a damp cloth & a mild cleaner, Wipe dry with a clean cloth. Chair Cover - Wipe dry with a clean cloth, Do not bleach, Do not tumble dry, Iron medium temperature max 300F/150C, Dry Clean any solvent except tricholoethylene
- Country Of Origin: Malaysia
- Dimensions: L482 x W585 x H978 (mm)
- Colors: Black