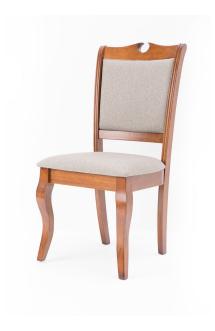

# Helena Dining Chair - 6 Seater - Chair Only (Grape Red Cappuccino) - WFI-HELENA-CHR-S

Model No: WFI-HELENA-CHR-S

**Chair Only** 

## **Specifications:**

- Type: Dining Chair
- Material: Treated Asian Oak Wood
- Frame Material: Treated Asian Oak Wood
- Legs Material: Treated Asian Oak Wood
- Technology / Conversion: Knock Down Form
- Seats Up To: 1
- Ideal/Suitable For: Indoor
- Set Includes: 6 Chairs & 1 Table (This Is Only The Chair)
- Set Not Includes: Other Decorative Materials
- Care Instrcutions: Chair Frame Wipe Clean using a damp cloth & a mild cleaner, Wipe dry with a clean cloth. Chair Cover Wipe dry with a clean cloth, Do not bleach, Do not tumble dry, Iron medium temperature max 300F/150C, Dry Clean any solvent except tricholoethylene
- Country Of Origin: Malaysia
- Dimensions: L440 x W545 x H970 (mm)
- Colors: Grape Red Cappuccino