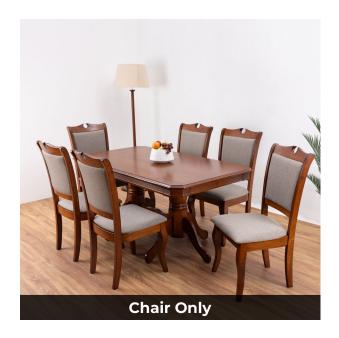

# Helena Dining Chair - 6 Seater - Chair Only (Grape Red Cappuccino) - WFI-HELENA-CHR-S

Model No: WFI-HELENA-CHR-S

**Chair Only** 

## **Specifications:**

- Type: Dining Chair
- Material: Treated Asian Oak Wood
- Frame Material: Treated Asian Oak Wood
- Legs Material: Treated Asian Oak Wood
- Technology / Conversion: Knock Down Form
- Seats Up To: 1
- Ideal/Suitable For: Indoor
- Set Includes: 6 Chairs & 1 Table (This Is Only The Chair)
- Set Not Includes: Other Decorative Materials
- Care Instrcutions: Chair Frame Wipe Clean using a damp cloth & a mild cleaner, Wipe dry with a clean cloth. Chair Cover Wipe dry with a clean cloth, Do not bleach, Do not tumble dry, Iron medium temperature max 300F/150C, Dry Clean any solvent except tricholoethylene
- Country Of Origin: Malaysia
- Dimensions: L440 x W545 x H970 (mm)
- Colors: Grape Red Cappuccino