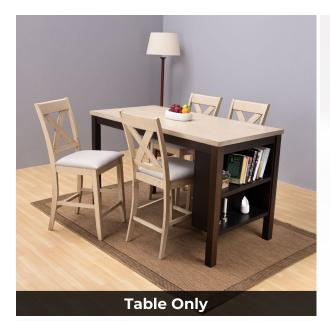

# Boshwell Dining Table - 4 Seater - Table Only (Buttermilk/New Wedge 2) - WFI-BOSHWELL-TBL-S

Model No: WFI-BOSHWELL-TBL-S

**Table Only** 

## **Specifications:**

- Type: Premium Dining Table
- Material: Treated Asia Oak Wood And Veneered Table Top
- Frame Material: Treated Asian Oak Wood
- Legs Material: Treated Asian Oak Wood
- Technology / Conversion: Knock Down Form
- Seats Up To: 4
- Ideal/Suitable For: Indoor
- Set Includes: 4 Chairs & 1 Table (This Is Only The Table)
- Set Not Includes: Other Decorative Materials
- Care Instructions: Table Wipe Clean using a damp cloth & a mild cleaner, Wipe dry with a clean cloth
- Country Of Origin: Malaysia
- Dimensions: L1524 x W762 x H1000 (mm)
- Colors: Buttermilk/New Wedge 2