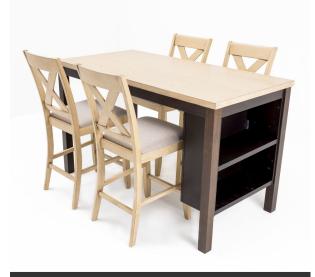

# Boshwell Dining Table - 4 Seater - Table Only (Buttermilk/New Wedge 2) - WFI-BOSHWELL-TBL-S

Model No: WFI-BOSHWELL-TBL-S

**Table Only** 

## **Specifications:**

- Type: Premium Dining Table
- Material: Treated Asia Oak Wood And Veneered Table Top
- Frame Material: Treated Asian Oak Wood
- Legs Material: Treated Asian Oak Wood
- Technology / Conversion: Knock Down Form
- Seats Up To: 4
- Ideal/Suitable For: Indoor
- Set Includes: 4 Chairs & 1 Table (This Is Only The Table)
- Set Not Includes: Other Decorative Materials
- Care Instructions: Table Wipe Clean using a damp cloth & a mild cleaner, Wipe dry with a clean cloth
- Country Of Origin: Malaysia
- Dimensions: L1524 x W762 x H1000 (mm)
- Colors: Buttermilk/New Wedge 2