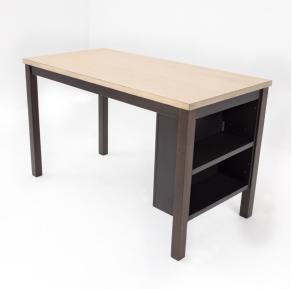

# Boshwell Dining Table - 4 Seater - Table Only (Buttermilk/New Wedge 2) - WFI-BOSHWELL-TBL-S

Model No: WFI-BOSHWELL-TBL-S

**Table Only** 

## **Specifications:**

- Type: Premium Dining Table
- Material: Treated Asia Oak Wood And Veneered Table Top
- Frame Material: Treated Asian Oak Wood
- Legs Material: Treated Asian Oak Wood
- Technology / Conversion: Knock Down Form
- Seats Up To: 4
- Ideal/Suitable For: Indoor
- Set Includes: 4 Chairs & 1 Table (This Is Only The Table)
- Set Not Includes: Other Decorative Materials
- Care Instructions: Table Wipe Clean using a damp cloth & a mild cleaner, Wipe dry with a clean cloth
- Country Of Origin: Malaysia
- Dimensions: L1524 x W762 x H1000 (mm)
- Colors: Buttermilk/New Wedge 2