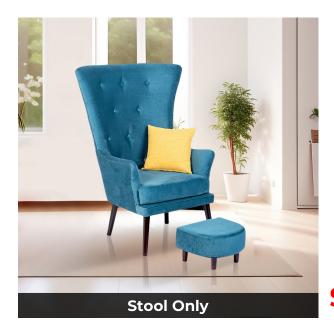

# Zen High Back Wing Chair Foot Stool Only (Blue) - WF-ZEN-ST-BU-S

Model No: WF-ZEN-ST-BU-S

## **Specifications:**

- Type: Accent Chair Stool
- Upholstery: Fabric
- Material: Treated Rubber & Engineered Wood, PU Cushion, Polyfiber, Fabric
- Sofa Frame Material: Treated Rubber & Engineered Wood
- Sofa Legs Material: Treated Rubber
- Finish: Fabric Cotton
- Seater Combination: Stool only
- Design: Modern Classic
- Technology / Conversion: Ready to use / Assembled
- Seats Up To: 1
- Ideal/Suitable For: Loby / Living room
- Comfort Level: Plush
- Set Includes: Single Seat
- Set Not Includes: Other Decorative Materials
- Care Instructions: Professional Dry Cleaning In Dry-Cleaning Fluids (Tetrachloroethene And Hydrocarbons) Normal Process, Do Not Wash, Bleach, Tumble, Dry, Iron
- Country Of Origin: Sri LankaDimensions: L-43 W-36 H-23
- Colors: Blue