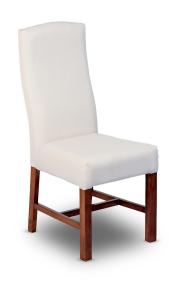

# Trafalgar Dining Chair 03 - Chair Only (White) - WF-TRAFALGAR-03-CHR-S

Model No: WF-TRAFALGAR-03-CHR-S

## **Specifications:**

- :Type: Dining Chair
- :Upholstery: Fabric Upholstered Chair
- :Material: Treated Rubber Wood
- :Frame Material: Treated Rubber Wood
- :Legs Material: Treated Rubber Wood
- :Seats Up To: 1
- :Ideal/Suitable For: Indoor
- :Set Includes: 6 Chairs & 1 Table (This Is Only The Chair [1 Chair])
- :Care Instrcutions: Chair Frame Wipe Clean using a damp cloth & a mild cleaner, Wipe dry with a clean cloth/Chair Cover Wipe dry with a clean cloth, Do not bleach, Do not tumble dry, Iron medium temperature max 300F/150C, Dry Clean any solvent except tricholoethylene
- :Country Of Origin: Sri Lanka:Dimensions: L-46 W-58 H-102
- :Colors: White