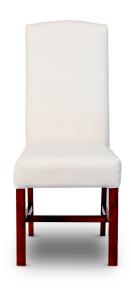

# Trafalgar Dining Chair 03 - Chair Only (White) - WF-TRAFALGAR-03-CHR-S

Model No: WF-TRAFALGAR-03-CHR-S

## **Specifications:**

- :Type: Dining Chair
- :Upholstery: Fabric Upholstered Chair
- :Material: Treated Rubber Wood
- :Frame Material: Treated Rubber Wood
- :Legs Material: Treated Rubber Wood
- :Seats Up To: 1
- :Ideal/Suitable For: Indoor
- :Set Includes: 6 Chairs & 1 Table (This Is Only The Chair [1 Chair])
- :Care Instrcutions: Chair Frame Wipe Clean using a damp cloth & a mild cleaner, Wipe dry with a clean cloth/Chair Cover Wipe dry with a clean cloth, Do not bleach, Do not tumble dry, Iron medium temperature max 300F/150C, Dry Clean any solvent except tricholoethylene
- :Country Of Origin: Sri Lanka:Dimensions: L-46 W-58 H-102
- :Colors: White