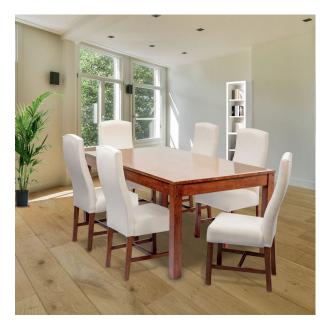

# Trafalgar Dining Chair 03 - Chair Only (White) - WF-TRAFALGAR-03-CHR-S

Model No: WF-TRAFALGAR-03-CHR-S

## **Specifications:**

- :Type: Dining Chair
- :Upholstery: Fabric Upholstered Chair
- :Material: Treated Rubber Wood
- :Frame Material: Treated Rubber Wood
- :Legs Material: Treated Rubber Wood
- :Seats Up To: 1
- :Ideal/Suitable For: Indoor
- :Set Includes: 6 Chairs & 1 Table (This Is Only The Chair [1 Chair])
- :Care Instrcutions: Chair Frame Wipe Clean using a damp cloth & a mild cleaner, Wipe dry with a clean cloth/Chair Cover Wipe dry with a clean cloth, Do not bleach, Do not tumble dry, Iron medium temperature max 300F/150C, Dry Clean any solvent except tricholoethylene
- :Country Of Origin: Sri Lanka:Dimensions: L-46 W-58 H-102
- :Colors: White