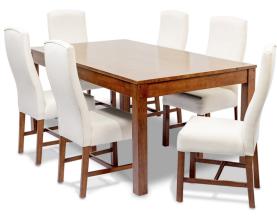

# Trafalgar Dining Chair 03 - Chair Only (White) - WF-TRAFALGAR-03-CHR-S

Model No: WF-TRAFALGAR-03-CHR-S

## **Specifications:**

- :Type: Dining Chair
- :Upholstery: Fabric Upholstered Chair
- :Material: Treated Rubber Wood
- :Frame Material: Treated Rubber Wood
- :Legs Material: Treated Rubber Wood
- :Seats Up To: 1
- :Ideal/Suitable For: Indoor
- :Set Includes: 6 Chairs & 1 Table (This Is Only The Chair [1 Chair])
- :Care Instrcutions: Chair Frame Wipe Clean using a damp cloth & a mild cleaner, Wipe dry with a clean cloth/Chair Cover Wipe dry with a clean cloth, Do not bleach, Do not tumble dry, Iron medium temperature max 300F/150C, Dry Clean any solvent except tricholoethylene
- :Country Of Origin: Sri Lanka:Dimensions: L-46 W-58 H-102
- :Colors: White