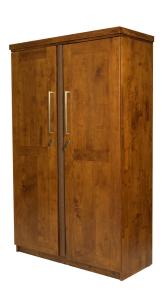

# **Moscow 2 Door Wardrobe - Light Brown (WF-MOSCOW-2WD-S)**

Model No: WF-MOSCOW-2WD-S

### **Specifications:**

- Type: 2 Door Wardrobe
- Material: Treated Rubber Wood
- Ideal/Suitable For: Bedroom
- Care Instructions: Wipe Clean Using A Damp Cloth And A Mild Cleaner Wipe Dry With A Clean Cloth
- Country Of Origin: Sri Lanka
- Dimensions: Length 116.6cm X Width 53.5cm X Height 184.5cm
- Colors: Light Brown