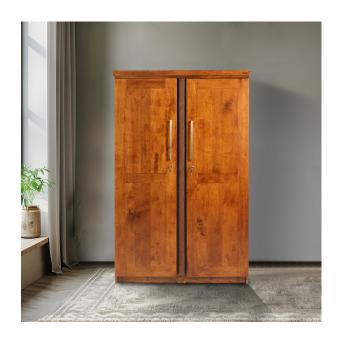

# **Moscow 2 Door Wardrobe - Light Brown (WF-MOSCOW-2WD-S)**

Model No: WF-MOSCOW-2WD-S

### **Specifications:**

- Type: 2 Door Wardrobe
- Material: Treated Rubber Wood
- Ideal/Suitable For: Bedroom
- Care Instructions: Wipe Clean Using A Damp Cloth And A Mild Cleaner Wipe Dry With A Clean Cloth
- Country Of Origin: Sri Lanka
- Dimensions: Length 116.6cm X Width 53.5cm X Height 184.5cm
- Colors: Light Brown