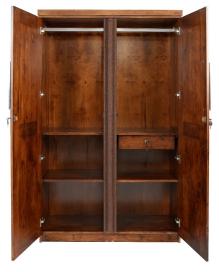

# **Moscow 2 Door Wardrobe - Light Brown (WF-MOSCOW-2WD-S)**

Model No: WF-MOSCOW-2WD-S

### **Specifications:**

- Type: 2 Door Wardrobe
- Material: Treated Rubber Wood
- Ideal/Suitable For: Bedroom
- Care Instructions: Wipe Clean Using A Damp Cloth And A Mild Cleaner Wipe Dry With A Clean Cloth
- Country Of Origin: Sri Lanka
- Dimensions: Length 116.6cm X Width 53.5cm X Height 184.5cm
- Colors: Light Brown