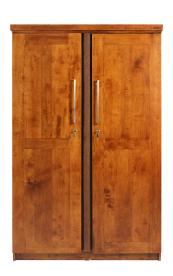

# **Moscow 2 Door Wardrobe - Light Brown (WF-MOSCOW-2WD-S)**

Model No: WF-MOSCOW-2WD-S

### **Specifications:**

- Type: 2 Door Wardrobe
- Material: Treated Rubber Wood
- Ideal/Suitable For: Bedroom
- Care Instructions: Wipe Clean Using A Damp Cloth And A Mild Cleaner Wipe Dry With A Clean Cloth
- Country Of Origin: Sri Lanka
- Dimensions: Length 116.6cm X Width 53.5cm X Height 184.5cm
- Colors: Light Brown