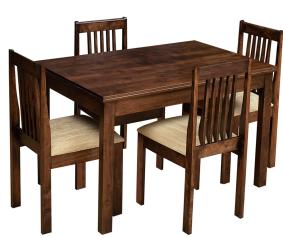

# **MELODY Dining Set - Table Only (Brown) - WF-MELODY-TBL-S**

Model No: WF-MELODY-TBL-S

**Table Only** 

## **Specifications:**

- Type: Dining Table
- Material: Treated Rubber Wood
- Frame Material: Treated Rubber WoodLegs Material: Treated Rubber Wood
- Seats Up To: 1
- Ideal/Suitable For: Indoor
- Set Includes: 4 Chairs & 1 Table (This Is Only The Table)
- Care Instrcutions: Table & Chair Wipe Clean using a damp cloth & a mild cleaner, Wipe dry with a clean cloth/Chair Cover Machine wash warm, Normal Cycle, Do not bleach, Do not tumble dry, Iron medium temperature max 300F/150C, Dry Clean any solvent except tricholoethylene
- Country Of Origin: Sri LankaDimensions: L115 W75 H75 cm