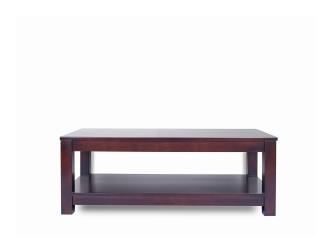

### **Lexi Center Table - Brown (WF-LEXI-CT-BR-S)**

Model No: WF-LEXI-CT-BR-S

# **Specifications:**

• :Type: Tables

• :Material: Treated Rubber

• :Design: Wooden Square Top

• :Care Instructions: Wipe Clean Using A Damp Cloth And A Mild Cleaner, Wipe Dry With A Clean Cloth

• :Country Of Origin: Sri Lanka

• :Colors: Brown

Date: 2025-04-02 04:27