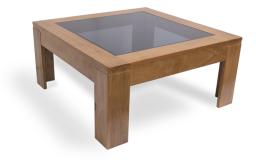

# Jane Center Table (WF-JANE-CT-BR-S)

#### **Specifications:**

- :Type: Tables
- :Material: Treated Rubber
- :Design: Glass Top with Square Wooden frame
- :Care Instructions: Wipe Clean Using A Damp Cloth And A Mild Cleaner, Wipe Dry With A Clean Cloth
- :Country Of Origin: Sri Lanka
- :Colors: Brown