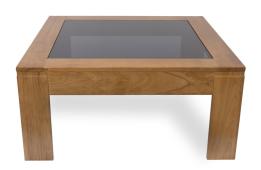

# Jane Center Table (WF-JANE-CT-BR-S)

#### **Specifications:**

- :Type: Tables
- :Material: Treated Rubber
- :Design: Glass Top with Square Wooden frame
- :Care Instructions: Wipe Clean Using A Damp Cloth And A Mild Cleaner, Wipe Dry With A Clean Cloth
- :Country Of Origin: Sri Lanka
- :Colors: Brown