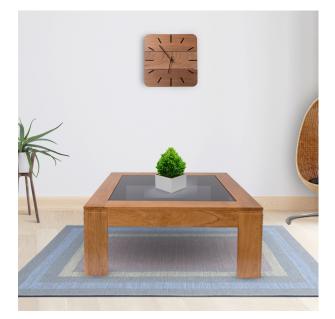

# Jane Center Table (WF-JANE-CT-BR-S)

#### **Specifications:**

- :Type: Tables
- :Material: Treated Rubber
- :Design: Glass Top with Square Wooden frame
- :Care Instructions: Wipe Clean Using A Damp Cloth And A Mild Cleaner, Wipe Dry With A Clean Cloth
- :Country Of Origin: Sri Lanka
- :Colors: Brown