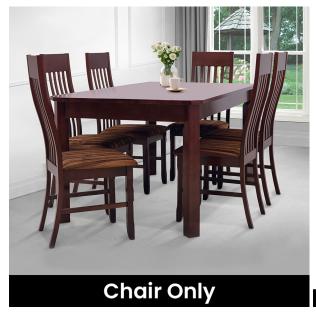

# **Harper Dining Room Suit - 1 Chair Only**

Model No: WF-HARPER-CHR-S

**CHAIR ONLY** 

## **Specifications:**

- Type: Chair
- Upholstery: Fabric Upholstered Chair
- Material: Treated Rubber Wood, FabricFrame Material: Treated Rubber Wood
- Legs Material: Treated Rubber Wood
- Seats Up To: 1
- Ideal/Suitable For: Indoor
- Set Includes: 6 Chairs & 1 Table
- Care Instrcutions: Table & Chair Wipe Clean using a damp cloth & a mild cleaner, Wipe dry with a clean cloth/Chair Cover Machine wash warm, Normal Cycle, Do not bleach, Do not tumble dry, Iron medium temperature max 300F/150C, Dry Clean any solvent except tricholoethylene
- Country Of Origin: Sri LankaDimensions: L44 W52 H102
- Colors: Dark Brown (Fabric Colour / Design Of Chairs Subjects To Availability)