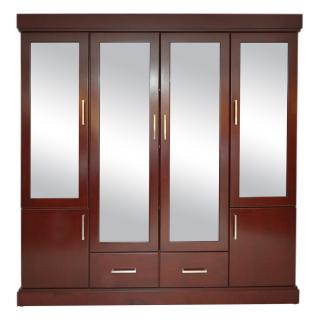

## **Bristol Four Doors Display Cabinet**

Model No: WF-BRISTOL-DU-S

# **Specifications:**

• Type: Cabinet

• Material: Treated Wood, Glass, Chrome

• Frame Material: Treated Wood

• Finish: Chrome Handles

• Technology / Conversion: Knock Down Form

 Care Instructions: Wipe Clean Using A Damp Cloth And A Mild Cleaner, Wipe Dry With A Clean Cloth

Country Of Origin: Sri LankaDimensions: L199 W40 H204(cm)

Date: 2025-04-02 21:22