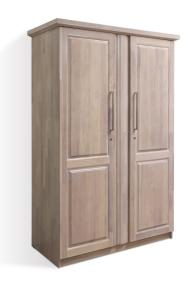

# Berlin 2 Door Wardrobe - Washed White (WF-BERLIN-2WD-WW-S)

### **Specifications:**

- :Type: 2 Door Wardrobe
- :Material: Treated rubber
- :Frame Material: Treated rubber
- :Legs Material: Treated rubber
- :Finish: Washed White, PU Matt finish
- :Design: Modern classic
- :Technology / Conversion: Knock down form
- :Ideal/Suitable For: Bed room
- :Set Includes: Only The Product
- :Set Not Includes: Decorative products
- :Care Instructions: Wipe clean using a damp cloth and a mild cleaner, wipe dry with a clean cloth
- :Country Of Origin: Sri Lanka
- :Dimensions: L-130 W-61 H-193
- :Colors: Washed White