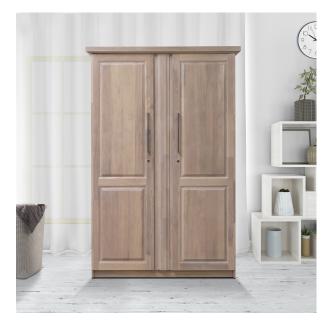

# Berlin 2 Door Wardrobe - Washed White (WF-BERLIN-2WD-WW-S)

### **Specifications:**

- :Type: 2 Door Wardrobe
- :Material: Treated rubber
- :Frame Material: Treated rubber
- :Legs Material: Treated rubber
- :Finish: Washed White, PU Matt finish
- :Design: Modern classic
- :Technology / Conversion: Knock down form
- :Ideal/Suitable For: Bed room
- :Set Includes: Only The Product
- :Set Not Includes: Decorative products
- :Care Instructions: Wipe clean using a damp cloth and a mild cleaner, wipe dry with a clean cloth
- :Country Of Origin: Sri Lanka
- :Dimensions: L-130 W-61 H-193
- :Colors: Washed White