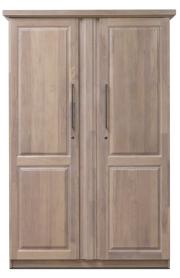

# Berlin 2 Door Wardrobe - Washed White (WF-BERLIN-2WD-WW-S)

### **Specifications:**

- :Type: 2 Door Wardrobe
- :Material: Treated rubber
- :Frame Material: Treated rubber
- :Legs Material: Treated rubber
- :Finish: Washed White, PU Matt finish
- :Design: Modern classic
- :Technology / Conversion: Knock down form
- :Ideal/Suitable For: Bed room
- :Set Includes: Only The Product
- :Set Not Includes: Decorative products
- :Care Instructions: Wipe clean using a damp cloth and a mild cleaner, wipe dry with a clean cloth
- :Country Of Origin: Sri Lanka
- :Dimensions: L-130 W-61 H-193
- :Colors: Washed White