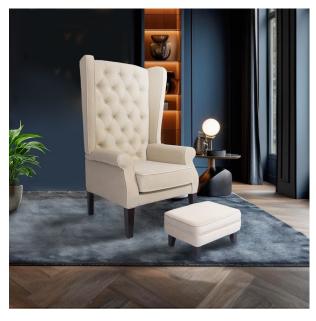

## **Specifications:**

- Type: Accent Chair Stool
- Upholstery: Fabric
- Material: Treated Rubber & Engineered Wood, PU Cushion, Polyfiber, Fabric
- Sofa Frame Material: Treated Rubber & Engineered Wood
- Sofa Legs Material: Treated Rubber
- Finish: Fabric Cotton
- Seater Combination: Stool only
- Design: Modern Classic
- Technology / Conversion: Ready to use / Assembled
- Seats Up To: 1
- Ideal/Suitable For: Loby / Living room
- Comfort Level: Plush
- Set Includes: Single Seat
- Set Not Includes: Other Decorative Materials
- Care Instructions: Professional Dry Cleaning In Dry-Cleaning Fluids (Tetrachloroethene And Hydrocarbons) Normal Process, Do Not Wash, Bleach, Tumble, Dry, Iron
- Country Of Origin: Sri LankaDimensions: L-48 W-33 H-23
- Colors: Beige