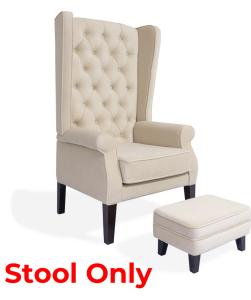

# Abbey High Back Wing Chair Foot Stool Only (Beige) - WF-ABBEY-ST-BG-S

Model No: WF-ABBEY-ST-BG-S

## **Specifications:**

- Type: Accent Chair Stool
- Upholstery: Fabric
- Material: Treated Rubber & Engineered Wood, PU Cushion, Polyfiber, Fabric
- Sofa Frame Material: Treated Rubber & Engineered Wood
- Sofa Legs Material: Treated Rubber
- Finish: Fabric Cotton
- Seater Combination: Stool only
- Design: Modern Classic
- Technology / Conversion: Ready to use / Assembled
- Seats Up To: 1
- Ideal/Suitable For: Loby / Living room
- Comfort Level: Plush
- Set Includes: Single Seat
- Set Not Includes: Other Decorative Materials
- Care Instructions: Professional Dry Cleaning In Dry-Cleaning Fluids (Tetrachloroethene And Hydrocarbons) Normal Process, Do Not Wash, Bleach, Tumble, Dry, Iron
- Country Of Origin: Sri LankaDimensions: L-48 W-33 H-23
- Colors: Beige