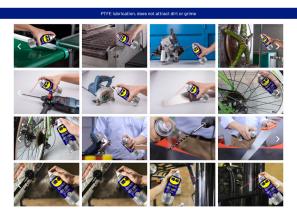

## WD-40 Specialist Dry Lube 360ml

Model No: WD-40-DL360

















## **Price:**

Rs. 2,950

## Warranty:

0 No(s) manufacturer warranty.

## **Delivery:**

Delivery - Standard 3 To 5 Working Days.

- Delivery Within 3 Working Days For Colombo And Suburbs, 5 Working Days For Other Locations.
- For Any Invoice Up To Rs.9,999, A Delivery Rate Of Rs.500 Will Be Charged.
- For Any Invoice From Rs.10,000 To 19,999, A Delivery Rate Of Rs.700 Will Be Charged.
- For Any Invoice From Rs.20,000 To 49,999, A Delivery Rate Of Rs.900 Will Be Charged.
- For Any Invoice From Rs.50,000 To 99,999, A Delivery Rate Of Rs.1200 Will Be Charged.
- For Any Invoice From Rs.100,000 To 149,999, A Delivery Rate Of Rs.1500 Will Be Charged.
- For Any Invoice From Rs.150,000 And Above, A Delivery Rate Of Rs.2000 Will Be Charged.

Date: 2025-04-02 13:16