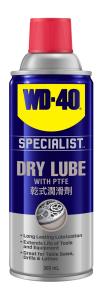

## WD-40 Specialist Dry Lube 360ml

Model No: WD-40-DL360

















## **Price:**

Rs. 2,950

## Warranty:

0 No(s) manufacturer warranty.

## **Delivery:**

Delivery - Standard 3 To 5 Working Days.

- Delivery Within 3 Working Days For Colombo And Suburbs, 5 Working Days For Other Locations.
- For Any Invoice Up To Rs.9,999, A Delivery Rate Of Rs.500 Will Be Charged.
- For Any Invoice From Rs.10,000 To 19,999, A Delivery Rate Of Rs.700 Will Be Charged.
- For Any Invoice From Rs.20,000 To 49,999, A Delivery Rate Of Rs.900 Will Be Charged.
- For Any Invoice From Rs.50,000 To 99,999, A Delivery Rate Of Rs.1200 Will Be Charged.
- For Any Invoice From Rs.100,000 To 149,999, A Delivery Rate Of Rs.1500 Will Be Charged.
- For Any Invoice From Rs.150,000 And Above, A Delivery Rate Of Rs.2000 Will Be Charged.

Date: 2025-04-02 13:16