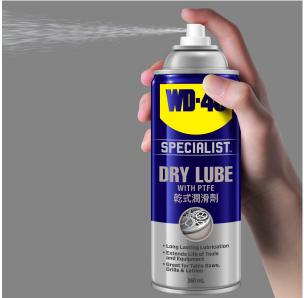

## WD-40 Specialist Dry Lube 360ml

Model No: WD-40-DL360

















## **Price:**

Rs. 2,950

## Warranty:

0 No(s) manufacturer warranty.

## **Delivery:**

Delivery - Standard 3 To 5 Working Days.

- Delivery Within 3 Working Days For Colombo And Suburbs, 5 Working Days For Other Locations.
- For Any Invoice Up To Rs.9,999, A Delivery Rate Of Rs.500 Will Be Charged.
- For Any Invoice From Rs.10,000 To 19,999, A Delivery Rate Of Rs.700 Will Be Charged.
- For Any Invoice From Rs.20,000 To 49,999, A Delivery Rate Of Rs.900 Will Be Charged.
- For Any Invoice From Rs.50,000 To 99,999, A Delivery Rate Of Rs.1200 Will Be Charged.
- For Any Invoice From Rs.100,000 To 149,999, A Delivery Rate Of Rs.1500 Will Be Charged.
- For Any Invoice From Rs.150,000 And Above, A Delivery Rate Of Rs.2000 Will Be Charged.

Date: 2025-04-02 13:16