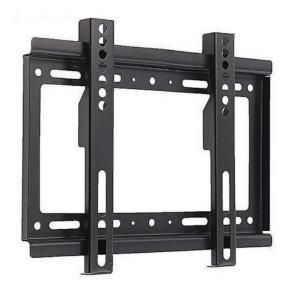

### Singer Flat Panel TV Wall Mount (WB-14-42) (14" - 42")

Model No: WB-14-42

## **Specifications:**

- Type: TV Wall Mount
- Design / Build / Material: Metal
- TV Sizes Supported: 14" To 42" (35cm 107cm)
- VESA Compatible / Standards: 200 x 200mm
- Ideal/Suitable For: Suitable For Home, Entertainment, Public Places And Commercial Establishments Such As Living Room, Shopping Mall, Store Waiting Hall, Lounge, Classroom, Lobby And Restaurant.
- Colors: Black
- Dimensions: 283 x 208 x 25mm
- Warranty: No Warranty