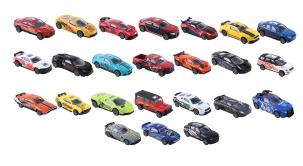

# Emco Pull Back Die Cast Car 24Asst 1:43 (6266)

Model No: TY-EMCO-6266

### **Specifications:**

- Type: Fun & Love Toys
- Age Range: 3Y+
- Colors: Colorful
- Toys Materials: Plastic + Rubber
- Child Developments: Develops children's recognition hand eye coordination.
- Regulation / Standards: Strictly Follow The EN-SNI Regulation Toys Are Safe For Play By Kids, That The Paints On Them Are Safe And Not Toxic To Children.
- Dimensions: Box Size (cm): 10.5\*14\*6