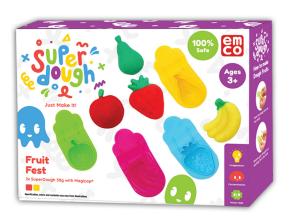

# **Emco Creativity Set Asst (106127)**

Model No: TY-EMCO-106127

#### **Specifications:**

- Type: Educational Toys
- Age Range: 3Y+Colors: Colorful
- Toys Materials: Plastic + Gel
- Child Developments: Develops children's Imagination, creativity and hand eye coordination.
- Regulation / Standards: Strictly Follow The EN-SNI Regulation Toys Are Safe For Play By Kids, That The Paints On Them Are Safe And Not Toxic To Children.
- Dimensions: Box Size (cm): 17\*13\*5