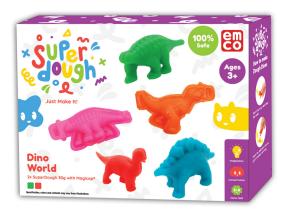

# **Emco Creativity Set Asst (106127)**

Model No: TY-EMCO-106127

#### **Specifications:**

- Type: Educational Toys
- Age Range: 3Y+Colors: Colorful
- Toys Materials: Plastic + Gel
- Child Developments: Develops children's Imagination, creativity and hand eye coordination.
- Regulation / Standards: Strictly Follow The EN-SNI Regulation Toys Are Safe For Play By Kids, That The Paints On Them Are Safe And Not Toxic To Children.
- Dimensions: Box Size (cm): 17\*13\*5