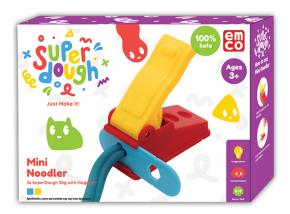

# **Emco Creativity Set Asst (106127)**

Model No: TY-EMCO-106127

#### **Specifications:**

- Type: Educational Toys
- Age Range: 3Y+Colors: Colorful
- Toys Materials: Plastic + Gel
- Child Developments: Develops children's Imagination, creativity and hand eye coordination.
- Regulation / Standards: Strictly Follow The EN-SNI Regulation Toys Are Safe For Play By Kids, That The Paints On Them Are Safe And Not Toxic To Children.
- Dimensions: Box Size (cm): 17\*13\*5