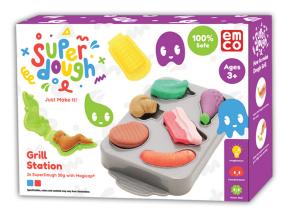

# **Emco Creativity Set Asst (106127)**

Model No: TY-EMCO-106127

#### **Specifications:**

- Type: Educational Toys
- Age Range: 3Y+Colors: Colorful
- Toys Materials: Plastic + Gel
- Child Developments: Develops children's Imagination, creativity and hand eye coordination.
- Regulation / Standards: Strictly Follow The EN-SNI Regulation Toys Are Safe For Play By Kids, That The Paints On Them Are Safe And Not Toxic To Children.
- Dimensions: Box Size (cm): 17\*13\*5