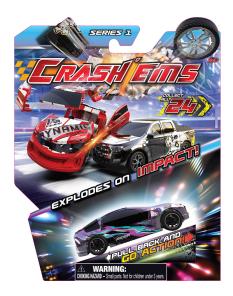

# Emco Crashems Wave 1-24 Assorted (101300)

Model No: TY-EMCO-101300

#### **Specifications:**

• Type: Fun & Love Toys

Age Range: 3Y+Colors: Colorful

• Toys Materials: Plastic + Rubber

• Child Developments: Develops children's recognition hand - eye coordination.

• Regulation / Standards: Strictly Follow The EN-SNI Regulation - Toys Are Safe For Play By Kids, That The Paints On Them Are Safe And Not Toxic To Children.