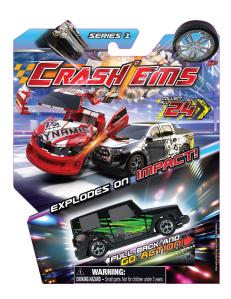

# Emco Crashems Wave 1-24 Assorted (101300)

Model No: TY-EMCO-101300

#### **Specifications:**

• Type: Fun & Love Toys

Age Range: 3Y+Colors: Colorful

• Toys Materials: Plastic + Rubber

• Child Developments: Develops children's recognition hand - eye coordination.

• Regulation / Standards: Strictly Follow The EN-SNI Regulation - Toys Are Safe For Play By Kids, That The Paints On Them Are Safe And Not Toxic To Children.