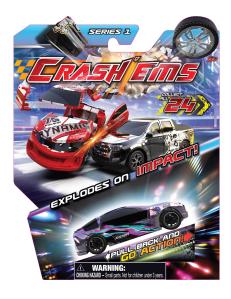

# Emco Crashems Wave 1-24 Assorted (101300)

Model No: TY-EMCO-101300

#### **Specifications:**

• Type: Fun & Love Toys

Age Range: 3Y+Colors: Colorful

• Toys Materials: Plastic + Rubber

• Child Developments: Develops children's recognition hand - eye coordination.

• Regulation / Standards: Strictly Follow The EN-SNI Regulation - Toys Are Safe For Play By Kids, That The Paints On Them Are Safe And Not Toxic To Children.