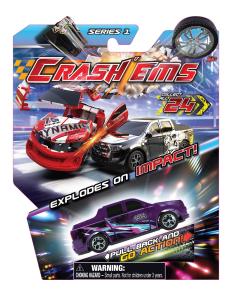

# Emco Crashems Wave 1-24 Assorted (101300)

Model No: TY-EMCO-101300

#### **Specifications:**

• Type: Fun & Love Toys

Age Range: 3Y+Colors: Colorful

• Toys Materials: Plastic + Rubber

• Child Developments: Develops children's recognition hand - eye coordination.

• Regulation / Standards: Strictly Follow The EN-SNI Regulation - Toys Are Safe For Play By Kids, That The Paints On Them Are Safe And Not Toxic To Children.