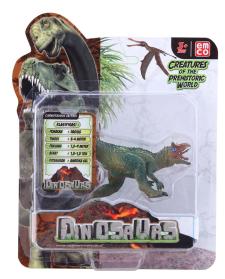

# Emco Dinosaurs (100170)

Model No: TY-EMCO-100170

#### **Specifications:**

- Type: Fun & Love Toys
- Age Range: 3Y+
- Colors: Colorful
- Toys Materials: Rubber
- Child Developments: Develops children's Imagination and creativity
- Regulation / Standards: Strictly Follow The EN-SNI Regulation Toys Are Safe For Play By Kids, That The Paints On Them Are Safe And Not Toxic To Children.
- Dimensions: Box Size (cm): 20\*15.5\*4