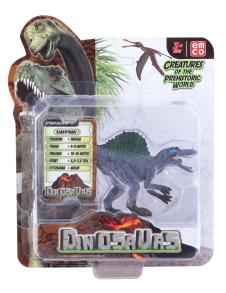

# Emco Dinosaurs (100170)

Model No: TY-EMCO-100170

#### **Specifications:**

- Type: Fun & Love Toys
- Age Range: 3Y+
- Colors: Colorful
- Toys Materials: Rubber
- Child Developments: Develops children's Imagination and creativity
- Regulation / Standards: Strictly Follow The EN-SNI Regulation Toys Are Safe For Play By Kids, That The Paints On Them Are Safe And Not Toxic To Children.
- Dimensions: Box Size (cm): 20\*15.5\*4