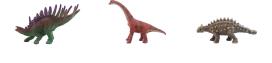

# Emco Dinosaurs (100170)

Model No: TY-EMCO-100170

#### **Specifications:**

- Type: Fun & Love Toys
- Age Range: 3Y+
- Colors: Colorful
- Toys Materials: Rubber
- Child Developments: Develops children's Imagination and creativity
- Regulation / Standards: Strictly Follow The EN-SNI Regulation Toys Are Safe For Play By Kids, That The Paints On Them Are Safe And Not Toxic To Children.
- Dimensions: Box Size (cm): 20\*15.5\*4