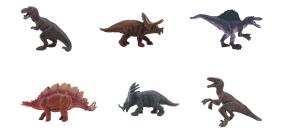

# Emco Dinosaurs (100170)

Model No: TY-EMCO-100170

#### **Specifications:**

- Type: Fun & Love Toys
- Age Range: 3Y+
- Colors: Colorful
- Toys Materials: Rubber
- Child Developments: Develops children's Imagination and creativity
- Regulation / Standards: Strictly Follow The EN-SNI Regulation Toys Are Safe For Play By Kids, That The Paints On Them Are Safe And Not Toxic To Children.
- Dimensions: Box Size (cm): 20\*15.5\*4